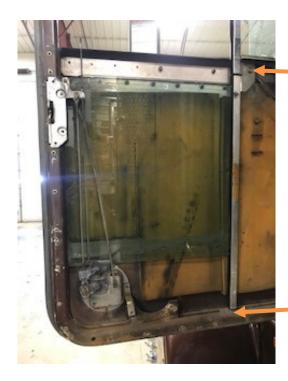

Window Regulator Instructions

- 1. Remove panels from the door
- 2. Unbolt the window track and remove the glass from the door.

3. Remove old channel from glass

4. Print template and tape to the door panel with the hole centered and bottom of the template flush with raised edge of panel.

- 5. Mark and drill 1/4" holes
- 6. Re-install glass and window track
- 7. Verify window regulator is square with bottom of door
- 8. Mark and drill 2:  $\frac{1}{2}$ " holes to fasten the lower bolts on regulator