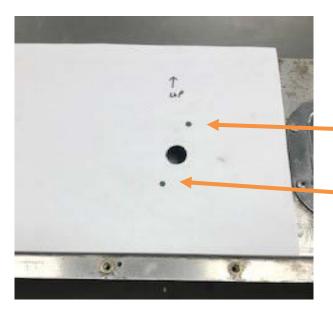

Window Regulator Instructions

- 1. Remove panels from the door
- 2. Unbolt the window track and remove the glass from the door.

3. Remove old channel from glass

4. Print template and tape to the door panel with the hole centered and bottom of the template flush with raised edge of panel.

- 5. Mark and drill 1/4" holes
- 6. Re-install glass and window track
- 7. Verify window regulator is square with bottom of door
- 8. Mark and drill 2:  $\frac{1}{2}$ " holes to fasten the lower bolts on regulator