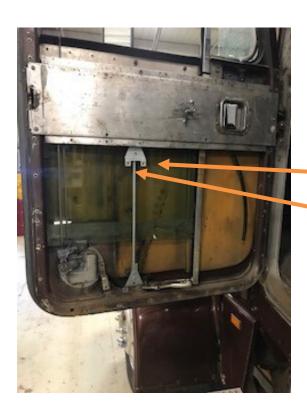

- 9. Test fit window channel to door and mark with sharpie
- 10. Remove channel and re-install on glass with rubber seal
- 11. Verify the window regulator operation
- 12. Re-install inner door panel (upper mounting holes for regulator will need to be drilled in panel for early model trucks)