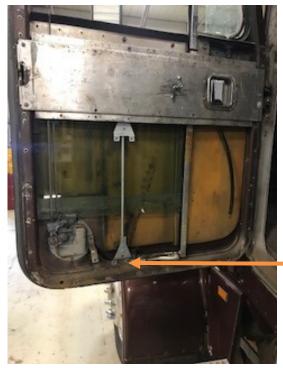

- 9. Test fit window channel to door and mark with sharpie
- 10. Remove channel and re-install on glass with rubber seal
- 11. Verify the window regulator operation
- 12. Re-install inner door panel (upper mounting holes for regulator will need to be drilled in panel for early model trucks)